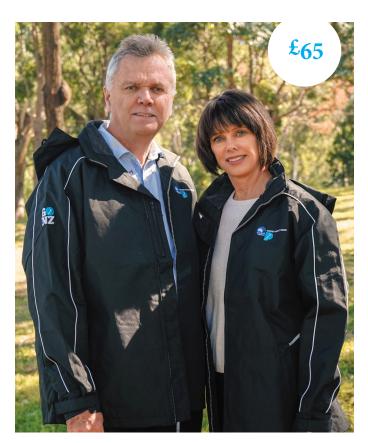

### **TOUR JACKET**

Unisex black waterproof shell jacket with embroidered logos, silver reflective piping, fleece lined collar, hood, inside mesh, adjustable Velcro cuff, double front and inside pockets, hidden draw cord and mobile phone pocket. Compact, lightweight, ideal for touring. Available in sizes XS to XXXL. Price £65