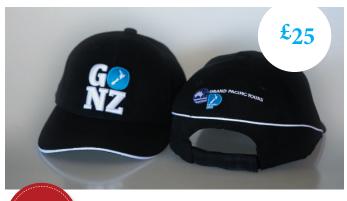

### TOUR CAP

Black wool blend cap with pre curved suede peak, six panel structure with fabric Velcro strap and embroidered logo. One size. Price £25

| Size (Male / Female)                      | Jacket Measurements                                                                                  | Centimetres                  |
|-------------------------------------------|------------------------------------------------------------------------------------------------------|------------------------------|
| Extra Small (Male)<br>12 & under (Female) | 1/2 Chest (armpit to armpit)<br>Width of bottom<br>Inner arm (armpit to wrist)<br>Neckline to bottom | 58cm<br>57cm<br>51cm<br>74cm |
| Small (Male)<br>14 - 16 (Female)          | 1/2 Chest (armpit to armpit)<br>Width of bottom<br>Inner arm (armpit to wrist)<br>Neckline to bottom | 60cm<br>59cm<br>52cm<br>75cm |
| Medium (Male)<br>16 - 18 (Female)         | 1/2 Chest (armpit to armpit)<br>Width of bottom<br>Inner arm (armpit to wrist)<br>Neckline to bottom | 63cm<br>62cm<br>53cm<br>78cm |
| Large (Male)<br>18 - 20 (Female)          | 1/2 Chest (armpit to armpit)<br>Width of bottom<br>Inner arm (armpit to wrist)<br>Neckline to bottom | 65cm<br>64cm<br>53cm<br>81cm |
| Extra Large (Male)<br>20 - 22 (Female)    | 1/2 Chest (armpit to armpit)<br>Width of bottom<br>Inner arm (armpit to wrist)<br>Neckline to bottom | 68cm<br>67cm<br>55cm<br>82cm |
| XX Large (Male)<br>22 - 24 (Female)       | 1/2 Chest (armpit to armpit) Width of bottom Inner arm (armpit to wrist) Neckline to bottom          | 71cm<br>70cm<br>55cm<br>83cm |
| XXX Large (Male)<br>24 - 26 (Female)      | 1/2 Chest (armpit to armpit)<br>Width of bottom<br>Inner arm (armpit to wrist)<br>Neckline to bottom | 73cm<br>72cm<br>56cm<br>86cm |